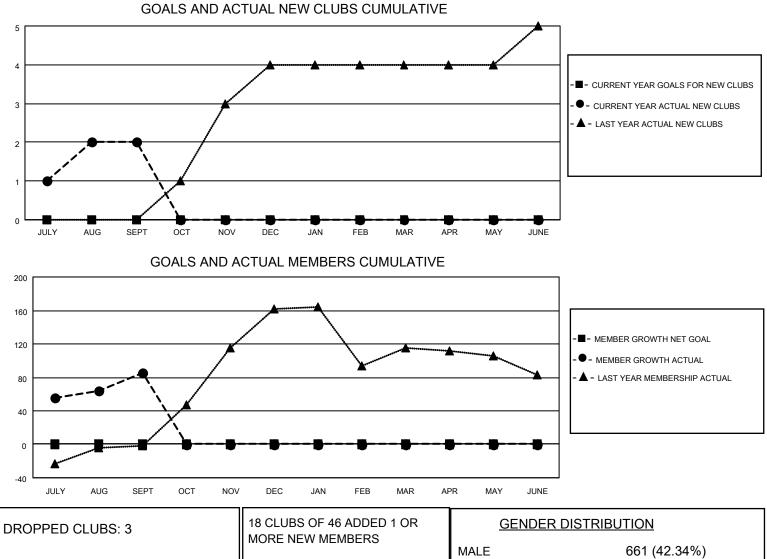

## LOCATION PHILIPPINES

District 301 C

Results as of: 9/30/2021

| Clubs                 |               |           |               | Members               |                         |                         |                                                    |
|-----------------------|---------------|-----------|---------------|-----------------------|-------------------------|-------------------------|----------------------------------------------------|
| RESULTS FOR 2021-2022 |               |           |               | RESULTS FOR 2021-2022 |                         |                         |                                                    |
| QUARTER               | NEW CLUB GOAL | NEW CLUBS | DROPPED CLUBS | QUARTER               | MBER GROWTH NET<br>GOAL | MEMBER GROWTH<br>ACTUAL | DROPPED<br>MEMBERS ACTUAL<br>(including transfers) |
| JULY/AUG/SEPT         | 0             | 2         | 3             | JULY/AUG/SEPT         | 0                       | 150                     | 63                                                 |
| OCT/NOV/DEC           | 0             | 0         | 0             | OCT/NOV/DEC           | 0                       | 0                       | 0                                                  |
| JAN/FEB/MAR           | 0             | 0         | 0             | JAN/FEB/MAR           | 0                       | 0                       | 0                                                  |
| APR/MAY/JUNE          | 0             | 0         | 0             | APR/MAY/JUNE          | 0                       | 0                       | 0                                                  |

| DROPPED CLOBS: 3 |    | MORE NEW MEMBERS          | MALE<br>FEMALE                     | 661 (42.34%)<br>900 (57.66%) |
|------------------|----|---------------------------|------------------------------------|------------------------------|
| DROPPED MEMBERS  |    |                           | NON BINARY<br>PREFER NOT TO ANSWER | 0 (0.00%)<br>0 (0.00%)       |
| DECEASED         | 1  |                           |                                    | ΥΥΥΥ<br>ΥΥΥΥ<br>Υ            |
| CLUB CANCELLED   | 44 | CLICK HERE FOR CUMULATIVE | TOTAL FAMILY UNIT MEMBERS          | 5 541                        |
| OTHER            | 18 | MEMBERSHIP DATA           |                                    |                              |
| TOTAL            | 63 |                           | FAMILY MEMBERS PAYING HA           | LF DUES 334                  |